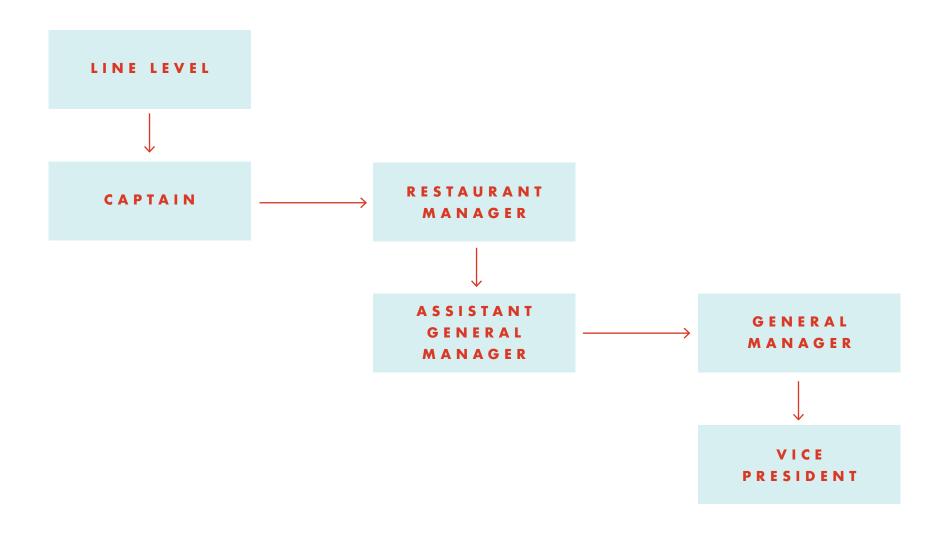

## ROCKET FARM RESTAURANTS MANAGEMENT PROGRESSION

ROCKET FARM RESTAURANTS MANAGEMENT TRAINING

### THRESHOLDS AND TRIGGERS

To progress to the next level of the brigade, you are expected to achieve three thresholds:

1

Considered a top
performer in
our Performance
Chronicling System

2

Master the job functions and skills required to perform at the next level of the brigade 3